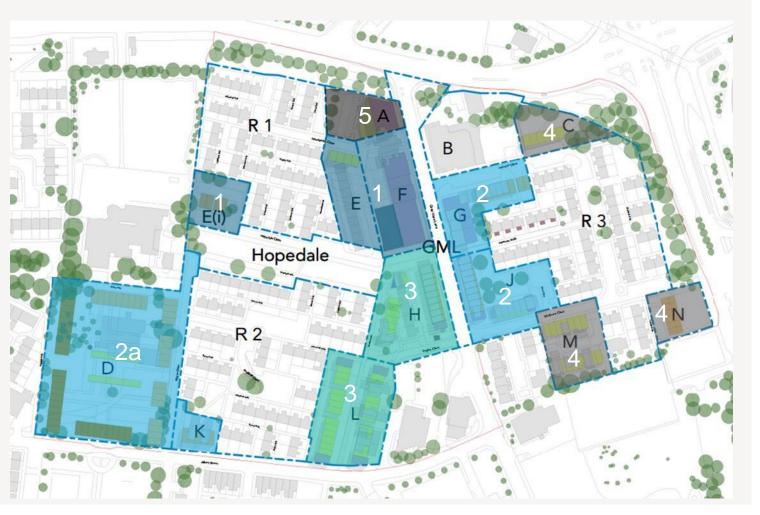

## Proposed Phasing Programme

| Availability at Project Completion | Houses | Apartments |
|------------------------------------|--------|------------|
| Plot F Phase 1                     | 0      | 54         |
| Plot E Phase 1                     | 4      | 0          |
| Plot E (i) Phase1                  | 4      | 0          |
| Plot G Phase 2                     | 7      | 24         |
| Plot J Phase 2                     | 13     | 8          |
| Plot D Phase 2a                    | 62     | 0          |
| Plot K Phase 2a                    | 5      | 0          |
| Plot H Phase 3                     | 16     | 9          |
| Plot L Phase 3                     | 25     | 12         |
| Plot M Phase 4                     | 15     | 0          |
| Plot C Phase 4                     | 6      | 0          |
| Plot N Phase 4                     | 6      | 0          |
| Plot A Phase 5                     | 0      | 20         |
| Total                              | 163    | 127        |

## Indicative Phasing Plan

Starting November 2021 for retrofit, New build in Summer 2023 with completion in 2028.

| Phase     | Plot                                  |
|-----------|---------------------------------------|
| Retrofit  | RI to R3                              |
| Phase 1   | Plot F                                |
|           | Plot E Decant (to Plot F)             |
|           | Plot E Demolition & Construction      |
|           | Plot E (i) Construction               |
| Phase 2   | Plot G & J Decant (to Plot F)         |
|           | Plot G & J Demolition                 |
|           | Plot G Construction                   |
|           | Plot J Construction                   |
| Phase 2 a | Plot D Decant (to plot F)             |
|           | Plot D Demolition & Construction      |
|           | Plot K Decant (to plot J)             |
|           | Plot K Demolition & Construction      |
| Phase 3   | Plot H & L Decant                     |
|           | Plot H & L Demolition (to Plot G & E) |
|           | Plot H Construction                   |
|           | Plot L Construction                   |
| Phase 4   | Plot M Decant (to Plot G)             |
|           | Plot M Demolition & Construction      |
|           | Plot C Construction                   |
|           | Plot N Construction                   |
| Phase 5   | Plot A Construction                   |